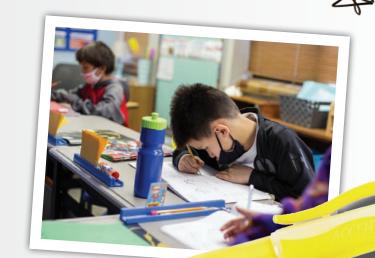

The quieter sounds of summer — the singing birds, whooshing waves of the Missouri River and rustling breeze through the trees — have been replaced. Now we hear the sounds of bike tires whizzing down the sidewalk, joyful laughter and the ever-so-often hollers of, "I can't find my backpack!"

After the Lakota (Sioux) children were welcomed back with a staff parade, students eagerly began their first day of school.

a wide variety of concepts," said Sharmel, principal. "Students have the opportunity to grow and learn in the areas that interest them

while also exploring concepts they have not experienced before."

What does a typical school schedule look like, you might ask? We'd love to show you.

As the St. Joseph's family embarks on this new school year together with you, our **thiyóšpaye** — *extended family* — may we all look to **Wakháŋ Tháŋka** — *Great Spirit* — to guide us.