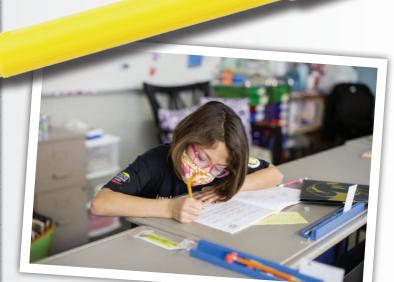

The quieter sounds of summer — the singing birds, whooshing waves of the Missouri River and rustling breeze through the trees — have been replaced. Now we hear the sounds of bike tires whizzing down the sidewalk, joyful laughter and the ever-so-often hollers of, "I can't find my backpack!"

After the Lakota (Sioux) children were welcomed back with a staff parade, students eagerly began their first day of school.

a wide variety of concepts," said Sharmel, principal. "Students have the opportunity to grow and learn in the areas that interest them

while also exploring concepts they have not experienced before."

What does a typical school schedule look like, you might ask? We'd love to show you.

As the St. Joseph's family embarks on this new school year together with you, our **thiyóšpaye** — *extended family* — may we all look to **Wakháŋ Tháŋka** — *Great Spirit* — to guide us.