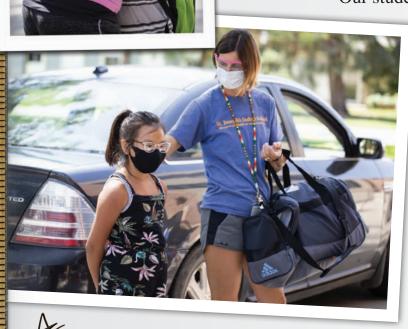

9

10

3

"I'll see you soon! You be good and have fun, okay?" a mother says as she squeezes her child tightly. He nods and says goodbye as she kisses him on his forehead.

The student is met by his houseparent and a high five.

"Hey, man! How was your summer?"

Move-in day was filled with bittersweet moments just like this. Hundreds of goodbyes and hellos took place as children, parents and Child Services staff made their way back to St. Joseph's Indian School for the 2021-22 school year.