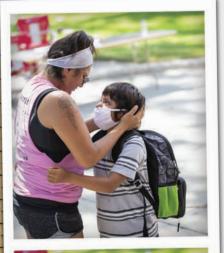

9

10

3

"I'll see you soon! You be good and have fun, okay?" a mother says as she squeezes her child tightly. He nods and says goodbye as she kisses him on his forehead.

The student is met by his houseparent and a high five.

"Hey, man! How was your summer?"

Move-in day was filled with bittersweet moments just like this. Hundreds of goodbyes and hellos took place as children, parents and Child Services staff made their way back to St. Joseph's Indian School for the 2021-22 school year.

The quieter sounds of summer — the singing birds, whooshing waves of the Missouri River and rustling breeze through the trees — have been replaced. Now we hear the sounds of bike tires whizzing down the sidewalk, joyful laughter and the ever-so-often hollers of, "I can't find my backpack!"